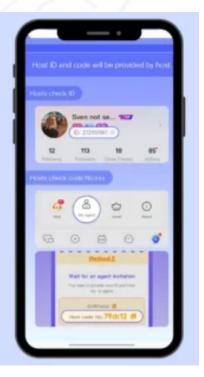

#### Method 2: Accept Agent Invite To Become Host

- Download Vone App
- Install & Register on the Vone App.
- Find the Vone ID & Host Code
- (To check ID & Host Code, Click on the 'My Agent' Option in the Profile.)
- Submit the form with the correct details OR send us your Vone ID & Host Code on <u>Whatsapp at</u> +917065384660