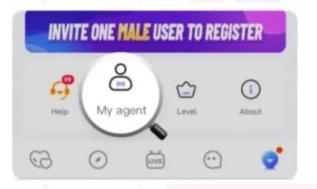

#### Method 1: Use Agent ID For Host Registration

- Download Vone App
- Install & Register on Vone App.
- Host Need To Click on 'My Agent' from Profile Options.
- Enter Agent ID '263506' & Apply To Join The Agency.