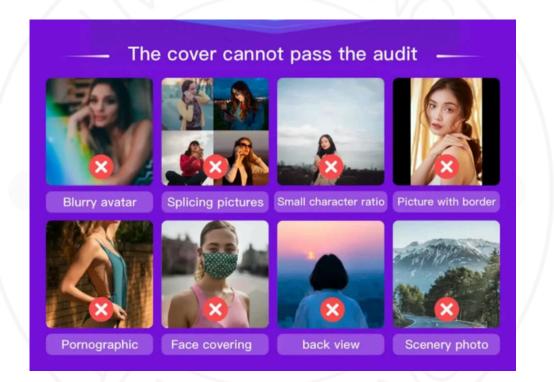

#### Cover Photo Rule:

- The cover photo will be displayed for the Live/Party cover
- The cover photo must be real.
- The live stream will be cut off if the host does not upload a compliant cover photo.
- Better cover photos and live performances will lead to more exposure
- The non-compliant cover photos are shown below: